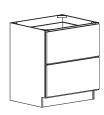

### Base 2-Drawer Cabinet

2DB30, 2DB33, 2DB36

Width: 30"/33"/36" Height: 34 1/2" Depth: 24"