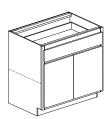

## Base Cabinet Split Doors

B24, B27, B30, B33, B36, B39, B42

Width: 24"/27"/30"/33"/36"/39"/42"

Height: 34 1/2" Depth: 24"

## Base Sink Cabinet Split Doors

SB30, SB33, SB36

Width: 30"/33"/36" Height: 34 1/2" Depth: 24"