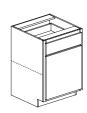

#### **Base 3-Drawer Cabinet**

3DB12, 3DB15, 3DB18, 3DB21 3DB24, 3DB27, 3DB30, 3DB33, 3DB36

Width: 12"/15"/18"/21"/24"/27"/30"/33"/36"

Height: 34 1/2" Depth: 24"

### Base 2-Drawer Cabinet

2DB30, 2DB33, 2DB36

Width: 30"/33"/36" Height: 34 1/2" Depth: 24"