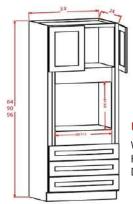

#### **OVEN Cabinet Split Doors**

U338424/ U339024/ U339624

Width: 33"

Height: 84"/ 90"/ 96"

Depth: 24"