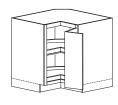

## Base Blind Corner Cabinet

**BBC39 / BBC42** 

Width: 36"/39" Height: 34 1/2" Depth: 24"

## Base Full Height Corner Cabinet

BHFC36, BHFC36LS

Width: 36" Height: 34 1/2" Depth: 24"