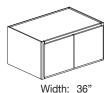

#### Wall 90 Degree Corner **Cabinet**

ERC2436/ERC2436/ERC2442

Width: 36"

Height: 30"/ 36"/ 42"

Depth: 24"