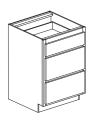

#### **Base 3-Drawer Cabinet**

3DB12, 3DB15, 3DB18, 3DB21 3DB24, 3DB27, 3DB30, 3DB33, 3DB36

Width: 12"/15"/18"/21"/24"/27"/30"/33"/36"

Height: 34 1/2" Depth: 24"