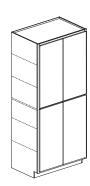

#### Pantry Cabinet, **Single Doors**

U188424/ U189024/ U189624

Width: 24"

Height: 84"/ 90"/ 96"

Depth: 24"

#### Pantry Cabinet, **Split Doors**

U248424/ U249024/ U249624 U308424/ U309024/ U309624

Width: 24/ 30" Height: 84"/ 90"/ 96"

Depth: 24"