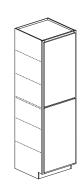

Wall Refrigerator Cabinet, Split Doors

W361224 / W361524 / W361824 W362124 / W362424

**Stackable Wall Cabinet Single Doors** 

W1518, W1818 (Modified) W2118

**Stackable Wall Cabinet Split Doors** 

W2418 /W2718 (W3018/ W3318/ W3618)