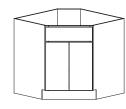

#### Wall 90 Degree Corner **Cabinet**

ERC2436/ERC2436/ERC2442

Width: 36"

Height: 30"/ 36"/ 42"

Depth: 24"