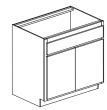

## Base Sink Cabinet Split Doors

SB30, SB33, SB36

Width: 30"/33"/36" Height: 34 1/2" Depth: 24"