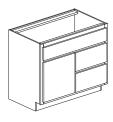

#### **Base 3-Drawer Cabinet**

3DB12, 3DB15, 3DB18, 3DB21 3DB24, 3DB27, 3DB30, 3DB33, 3DB36

Width: 12"/15"/18"/21"/24"/27"/30"/33"/36"

Height: 34 1/2" Depth: 24"