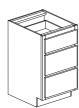

#### **Base 3-Drawer Cabinet**

3DB12, 3DB15, 3DB18, 3DB21 3DB24, 3DB27, 3DB30, 3DB33, 3DB36

Width: 12"/15"/18"/21"/24"/27"/30"/33"/36"

Height: 34 1/2" Depth: 24"