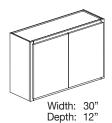

#### Wall Cabinet, Split Doors

W2430, W2730, W3030

W3330, W3630, W3930

W2436, W2736, W3036 W3336, W3636, W3936

W2436, W2736, W3036

W3336, W3636, W3936

Wall Cabinet, **Split Doors** W3012 /W3015 / W3018 W3021 /W3024