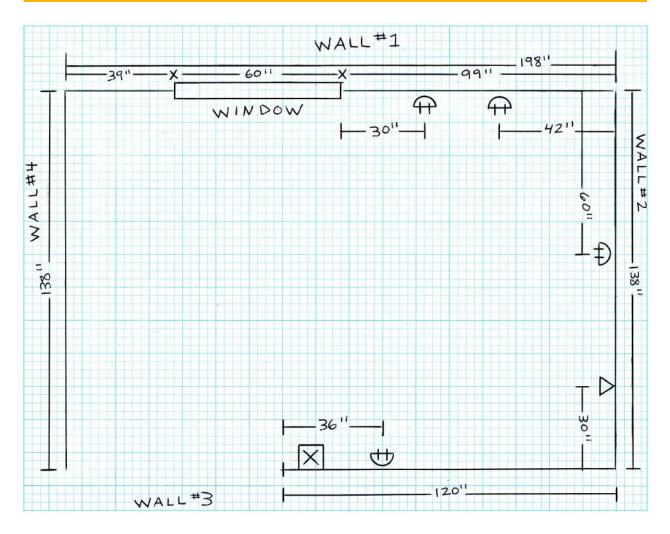

## **MEASURE** THE KITCHEN SPACE

It's important to take your time and make sure your measurements are correct as this will form the foundation of all your planning. To get started, you'll need a tape measure, pencil and grid paper.

- Start from the left corner of the wall and head in a clockwise direction. Measure from one edge of the wall to the other, skipping over any windows, fixtures and appliances. Label each wall "Wall 1", "Wall 2", etc. and record the dimensions in inches.
- Once the wall measurements have been recorded, measure all windows and doors, from one outside trim edge to the other outside trim edge and record your measurements on the floor plan.
- 3. Next, indicate vents, pipes or other obstructions that cannot be moved. Then, record all appliances power sources, water supply, electrical outlets and light switches. Mark the location and center point of all your permanent fixtures.
- 4. Write down vertical measurements, from floor to the windowsill, from windowsill to the top of the window, and from the top of the window to the ceiling. If you have a dropped ceiling or bulk heads, make sure to include those measurements as well.

|            | width | height | depth |
|------------|-------|--------|-------|
| Fridge     |       |        |       |
| Range      |       |        |       |
| Dishwasher |       |        |       |
| Sink       |       |        |       |
| Microwave  |       |        |       |