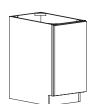

#### Base Cabinet Single Door

B12, B15, B18, B21

Width: 9"/12"/15"/18"/21"

Height: 34 1/2" Depth: 24"

#### **Full Height Door Base Cabinet**

BT9, B12, B15, B18, B21, B24 B27, B30, B33, B36, B39

Width: 9"- 42" Height: 34 1/2" Depth: 24"