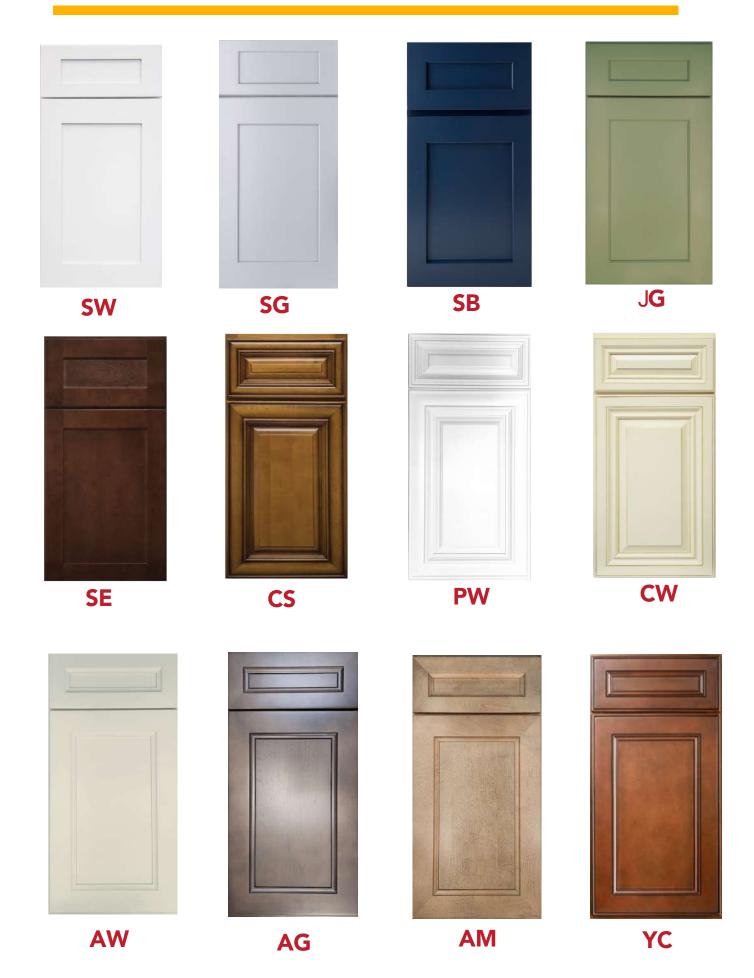

# CHOOSE YOUR CABINET STYLE MEASURE THE KITCHEN SPACE PLAN YOUR LAYOUT

**GUIDE** 



# CHOOSE YOUR CABINET STYLE Full Overlay



# **PRODUCT LIST**

Cabinet sizes shown are in stock and available for immediate purchase, but are not a complete representation of all cabinets. Please see sales associate for availability of cabinets not shown.





#### Wall Cabinet, Single Door

W0930, W1230, W1530,

W1830, W2130

W0936, W1236, W1536,

W1836, W2136

W0942, W1242, W1542,

W1842, W2142



#### Wall Cabinet, Split Doors

W2430, W2730, W3030

W3330, W3630, W3930

W2436, W2736, W3036 W3336, W3636, W3936

W2436, W2736, W3036

W3336, W3636, W3936



Wall Cabinet, **Split Doors** W3012 /W3015 / W3018 W3021 /W3024



Wall Refrigerator Cabinet, Split Doors

W361224 / W361524 / W361824 W362124 / W362424





**Stackable Wall Cabinet Single Doors** 

W1518, W1818 (Modified) W2118



**Stackable Wall Cabinet Split Doors** 

W2418